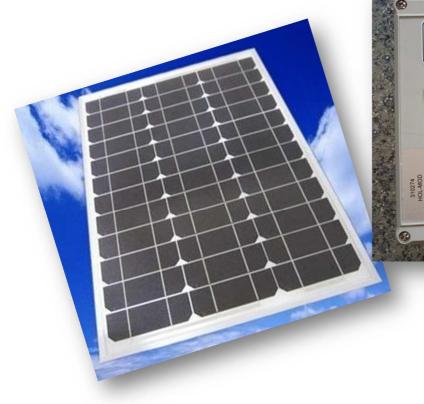

## Structure:

The system consists of:

- **X** Radiobox with optional door control switch
- X Solar plant charges storage battery